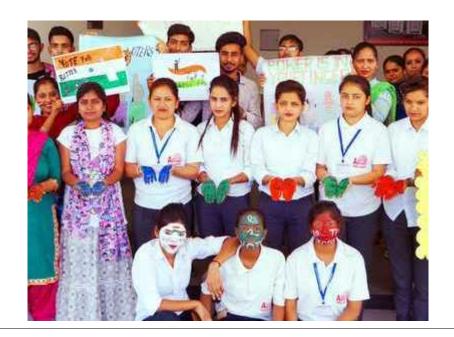

hips facilitated access to additional resources and expertise, enhancing the effectiveness of voter education efforts. The Community Outreach for Voter Education Program organized by Ideal College of Law on January 2, 2021, was instrumental in promoting civic engagement, voter education, and voter participation within the community. Through informative workshops, interactive discussions, outreach activities, and partnerships with local organizations, the program empowered individuals to exercise their right to vote effectively and contribute to the democratic process. Ideal College of Law remains committed to advancing voter education and ensuring that all community members have the knowledge and resources needed to participate fully in elections.

# Number of the students

Picture

# 58





|          | IDEAL COLLEGE OF LAW<br>Attendance sheet   | 02/           |
|----------|--------------------------------------------|---------------|
| SP NO    | NAME OF STUDENT                            | SIG           |
| 1        | AHER DEVIDAS SURESH                        | · (A)Perl     |
|          | AHIRE PRANALI BHUSHAN                      | Dahler        |
|          | AKRE HITAL SUDHAKAR                        | CESTAN.       |
|          | AMBAVANE SHAILESH MADHUKAR                 | (S) MINDONOV  |
|          | ANDADE PANDHARINATH RAMESH                 | Pan           |
|          | AWHAD VARSHA DADU                          | Unit          |
| _        | BALLAL VUAY BABAN                          | Vul           |
|          | BARGA SITARAM MAHADYA